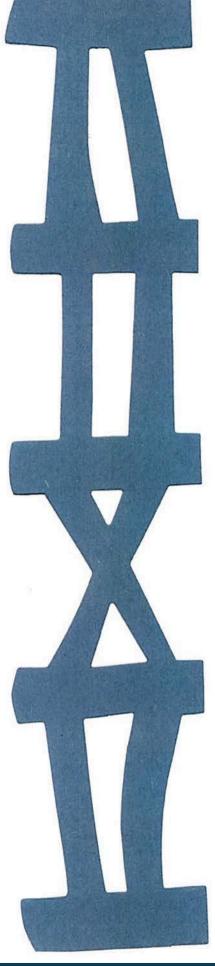

## **CONTENTS**

- Page 2......Alphabet shapes: 4" and 2"
- Page 3......Number shapes: 4" 1, 2, 3, 4, 5, 6
- Page 4...... Number shapes: 4" 7, 8, 9, 0
- Page 5...... Punctuation shapes: 4"
- Page 6...... Punctuation shapes: 2"
- Page 7...... Shapes: Triangle, Circle, Oval
- Page 8...... Shapes: Trapezoid, Square
- Page 9...... Shapes: Rhombus, Rectangle
- Page 10.....Seasonal shapes: Spring Butterfly, Flower
- Page 11..... Seasonal shapes: Summer Sand bucket, Spade, Firecracker, Watermelon
- Page 12.....Seasonal shapes: Summer Picnic Basket, Sunglasses
- Page 13.....Seasonal shapes: Fall Pumpkin, Leaf, Turkey
- Page 14..... Seasonal shapes: Winter Snowman, Pine Tree, Snowflake
- Page 15.....Sports shapes: Football, Baseball, Soccer, Basketball
- Page 16..... Transport shapes: Car, Sailboat
- Page 17.....Transport shapes: Plane, Rocket, Balloon
- Page 18..... Transport shapes: Train
- Page 19.....Transport shapes: Train 2
- Page 20.....Fantasy shapes: Castle, Fairy, Dragon, Unicorn
- Page 21..... Animal shapes: Farm Rabbit, Cow, Horse, Pig, Sheep
- Page 22..... Animal shapes: Sea Turtle, Shark, Dolphin
- Page 23..... Animal shapes: Fish Shaped Card
- Page 24..... Animal shapes: Frog Shaped Card
- Page 25..... Animal shapes: Elephant Shaped Booklet
- Page 26.....Miscellaneous shapes: Magnifying Glass, Gift Card, Puzzle Piece
- Page 27.....Miscellaneous shapes: Heart, Peace Sign
- Page 28.....Miscellaneous shapes: Apple Puzzle
- Page 29..... Border shapes: Children, Waves
- Page 30.....Border shapes: Picket Fence, Split Rail Fence