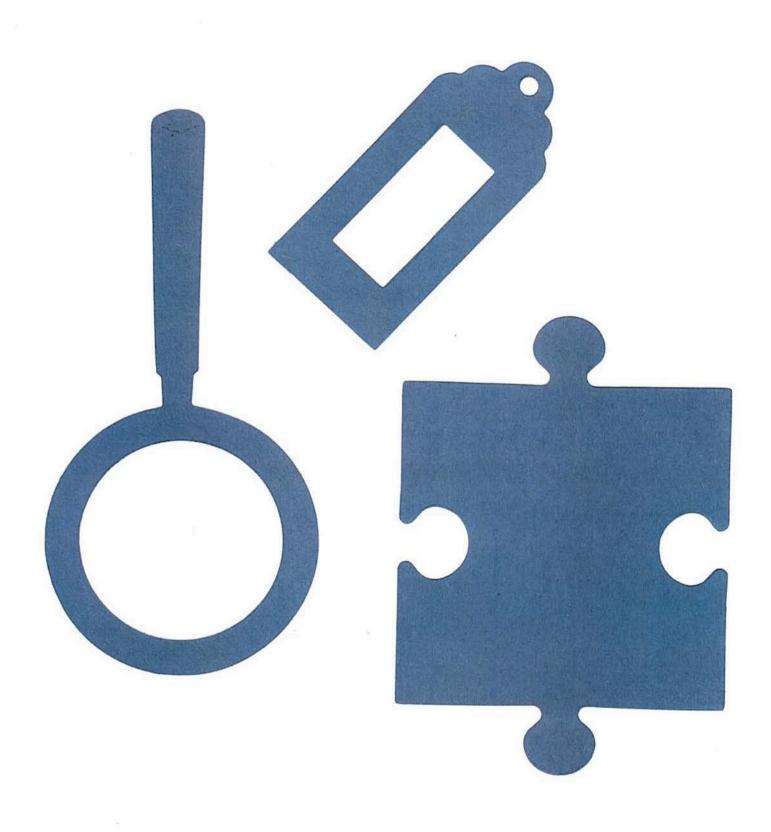

## **CONTENTS**

- Page 2......Alphabet shapes: 4" and 2"
- Page 3......Number shapes: 4" 1, 2, 3, 4, 5, 6
- Page 4...... Number shapes: 4" 7, 8, 9, 0
- Page 5...... Punctuation shapes: 4"
- Page 6...... Punctuation shapes: 2"
- Page 7...... Shapes: Triangle, Circle, Oval
- Page 8...... Shapes: Trapezoid, Square
- Page 9...... Shapes: Rhombus, Rectangle
- Page 10.....Seasonal shapes: Spring Butterfly, Flower
- Page 11..... Seasonal shapes: Summer Sand bucket, Spade, Firecracker, Watermelon
- Page 12.....Seasonal shapes: Summer Picnic Basket, Sunglasses
- Page 13.....Seasonal shapes: Fall Pumpkin, Leaf, Turkey
- Page 14..... Seasonal shapes: Winter Snowman, Pine Tree, Snowflake
- Page 15.....Sports shapes: Football, Baseball, Soccer, Basketball
- Page 16..... Transport shapes: Car, Sailboat
- Page 17.....Transport shapes: Plane, Rocket, Balloon
- Page 18..... Transport shapes: Train
- Page 19.....Transport shapes: Train 2
- Page 20.....Fantasy shapes: Castle, Fairy, Dragon, Unicorn
- Page 21..... Animal shapes: Farm Rabbit, Cow, Horse, Pig, Sheep
- Page 22..... Animal shapes: Sea Turtle, Shark, Dolphin
- Page 23..... Animal shapes: Fish Shaped Card
- Page 24..... Animal shapes: Frog Shaped Card
- Page 25..... Animal shapes: Elephant Shaped Booklet
- Page 26.....Miscellaneous shapes: Magnifying Glass, Gift Card, Puzzle Piece
- Page 27.....Miscellaneous shapes: Heart, Peace Sign
- Page 28.....Miscellaneous shapes: Apple Puzzle
- Page 29..... Border shapes: Children, Waves
- Page 30.....Border shapes: Picket Fence, Split Rail Fence