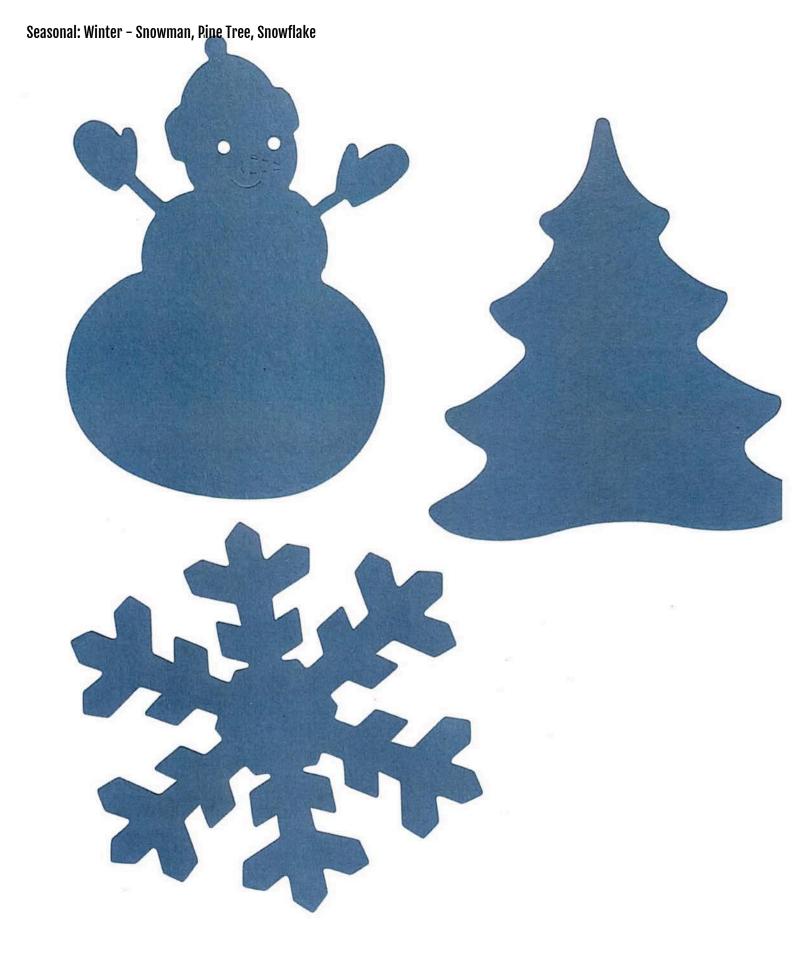

## **CONTENTS**

- Page 2......Alphabet shapes: 4" and 2"
- Page 3......Number shapes: 4" 1, 2, 3, 4, 5, 6
- Page 4...... Number shapes: 4" 7, 8, 9, 0
- Page 5...... Punctuation shapes: 4"
- Page 6...... Punctuation shapes: 2"
- Page 7...... Shapes: Triangle, Circle, Oval
- Page 8...... Shapes: Trapezoid, Square
- Page 9...... Shapes: Rhombus, Rectangle
- Page 10.....Seasonal shapes: Spring Butterfly, Flower
- Page 11..... Seasonal shapes: Summer Sand bucket, Spade, Firecracker, Watermelon
- Page 12.....Seasonal shapes: Summer Picnic Basket, Sunglasses
- Page 13.....Seasonal shapes: Fall Pumpkin, Leaf, Turkey
- Page 14..... Seasonal shapes: Winter Snowman, Pine Tree, Snowflake
- Page 15.....Sports shapes: Football, Baseball, Soccer, Basketball
- Page 16..... Transport shapes: Car, Sailboat
- Page 17.....Transport shapes: Plane, Rocket, Balloon
- Page 18..... Transport shapes: Train
- Page 19.....Transport shapes: Train 2
- Page 20.....Fantasy shapes: Castle, Fairy, Dragon, Unicorn
- Page 21..... Animal shapes: Farm Rabbit, Cow, Horse, Pig, Sheep
- Page 22..... Animal shapes: Sea Turtle, Shark, Dolphin
- Page 23..... Animal shapes: Fish Shaped Card
- Page 24..... Animal shapes: Frog Shaped Card
- Page 25..... Animal shapes: Elephant Shaped Booklet
- Page 26.....Miscellaneous shapes: Magnifying Glass, Gift Card, Puzzle Piece
- Page 27.....Miscellaneous shapes: Heart, Peace Sign
- Page 28.....Miscellaneous shapes: Apple Puzzle
- Page 29..... Border shapes: Children, Waves
- Page 30.....Border shapes: Picket Fence, Split Rail Fence