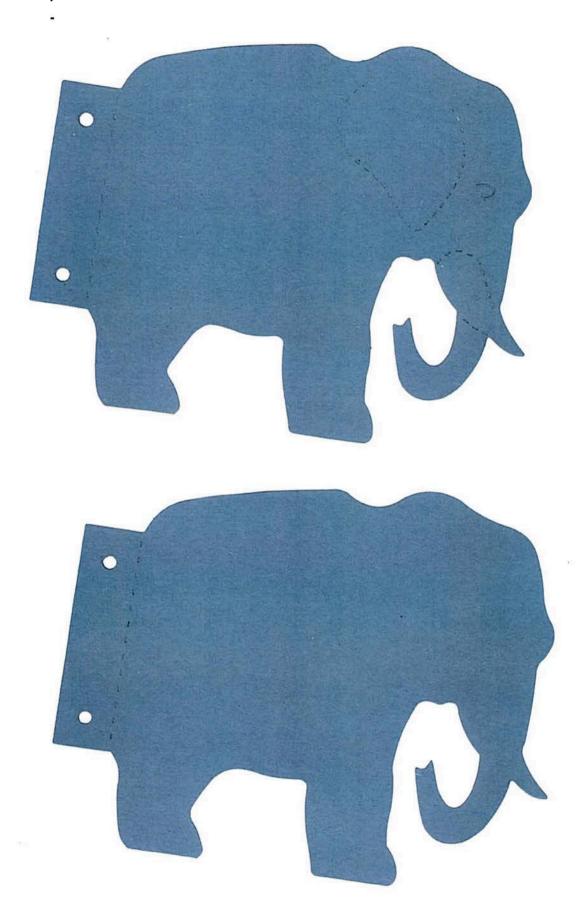

## **CONTENTS**

- Page 2......Alphabet shapes: 4" and 2"
- Page 3......Number shapes: 4" 1, 2, 3, 4, 5, 6
- Page 4...... Number shapes: 4" 7, 8, 9, 0
- Page 5...... Punctuation shapes: 4"
- Page 6...... Punctuation shapes: 2"
- Page 7...... Shapes: Triangle, Circle, Oval
- Page 8...... Shapes: Trapezoid, Square
- Page 9...... Shapes: Rhombus, Rectangle
- Page 10.....Seasonal shapes: Spring Butterfly, Flower
- Page 11..... Seasonal shapes: Summer Sand bucket, Spade, Firecracker, Watermelon
- Page 12.....Seasonal shapes: Summer Picnic Basket, Sunglasses
- Page 13.....Seasonal shapes: Fall Pumpkin, Leaf, Turkey
- Page 14..... Seasonal shapes: Winter Snowman, Pine Tree, Snowflake
- Page 15.....Sports shapes: Football, Baseball, Soccer, Basketball
- Page 16..... Transport shapes: Car, Sailboat
- Page 17.....Transport shapes: Plane, Rocket, Balloon
- Page 18..... Transport shapes: Train
- Page 19.....Transport shapes: Train 2
- Page 20.....Fantasy shapes: Castle, Fairy, Dragon, Unicorn
- Page 21..... Animal shapes: Farm Rabbit, Cow, Horse, Pig, Sheep
- Page 22..... Animal shapes: Sea Turtle, Shark, Dolphin
- Page 23..... Animal shapes: Fish Shaped Card
- Page 24..... Animal shapes: Frog Shaped Card
- Page 25..... Animal shapes: Elephant Shaped Booklet
- Page 26.....Miscellaneous shapes: Magnifying Glass, Gift Card, Puzzle Piece
- Page 27.....Miscellaneous shapes: Heart, Peace Sign
- Page 28.....Miscellaneous shapes: Apple Puzzle
- Page 29..... Border shapes: Children, Waves
- Page 30.....Border shapes: Picket Fence, Split Rail Fence