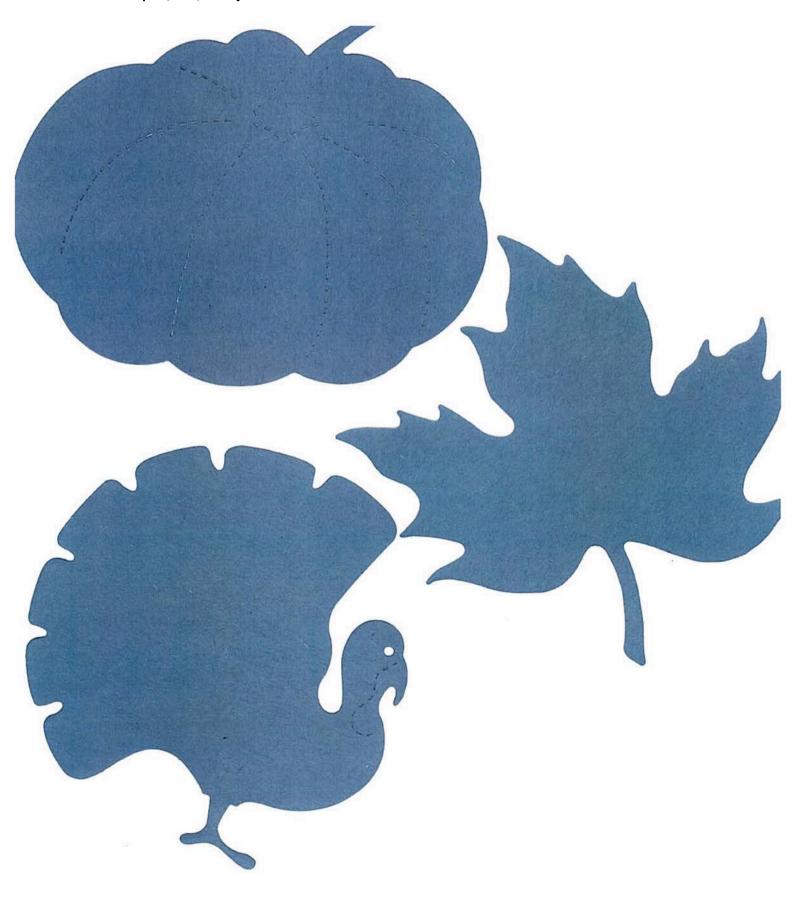

- The shapes are true to size.
- Only the letters A, B, C are reflected. The MakerLab does have the entire alphabet, the letters shown indicate the size.

Numbers: 4" - 1, 2, 3, 4, 5, 6

Seasonal: Fall - Pumpkin, Leaf, Turkey