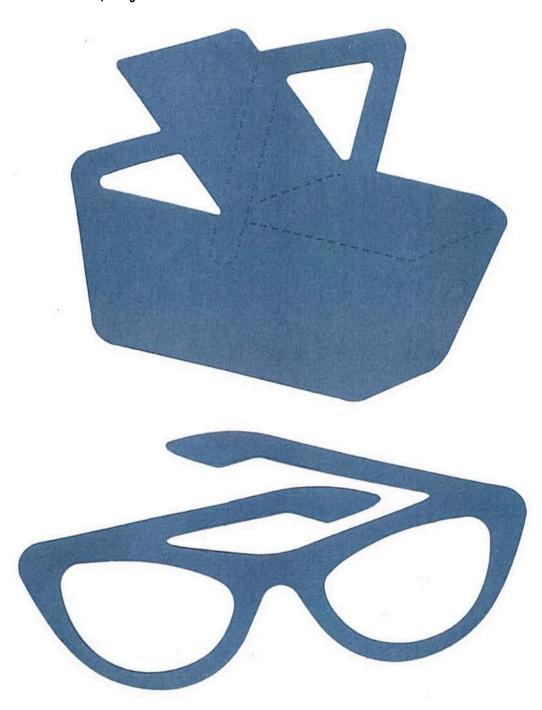

## **CONTENTS**

- Page 2......Alphabet shapes: 4" and 2"
- Page 3......Number shapes: 4" 1, 2, 3, 4, 5, 6
- Page 4...... Number shapes: 4" 7, 8, 9, 0
- Page 5...... Punctuation shapes: 4"
- Page 6...... Punctuation shapes: 2"
- Page 7...... Shapes: Triangle, Circle, Oval
- Page 8...... Shapes: Trapezoid, Square
- Page 9...... Shapes: Rhombus, Rectangle
- Page 10.....Seasonal shapes: Spring Butterfly, Flower
- Page 11..... Seasonal shapes: Summer Sand bucket, Spade, Firecracker, Watermelon
- Page 12.....Seasonal shapes: Summer Picnic Basket, Sunglasses
- Page 13.....Seasonal shapes: Fall Pumpkin, Leaf, Turkey
- Page 14..... Seasonal shapes: Winter Snowman, Pine Tree, Snowflake
- Page 15.....Sports shapes: Football, Baseball, Soccer, Basketball
- Page 16..... Transport shapes: Car, Sailboat
- Page 17.....Transport shapes: Plane, Rocket, Balloon
- Page 18..... Transport shapes: Train
- Page 19.....Transport shapes: Train 2
- Page 20.....Fantasy shapes: Castle, Fairy, Dragon, Unicorn
- Page 21..... Animal shapes: Farm Rabbit, Cow, Horse, Pig, Sheep
- Page 22..... Animal shapes: Sea Turtle, Shark, Dolphin
- Page 23..... Animal shapes: Fish Shaped Card
- Page 24..... Animal shapes: Frog Shaped Card
- Page 25..... Animal shapes: Elephant Shaped Booklet
- Page 26.....Miscellaneous shapes: Magnifying Glass, Gift Card, Puzzle Piece
- Page 27.....Miscellaneous shapes: Heart, Peace Sign
- Page 28.....Miscellaneous shapes: Apple Puzzle
- Page 29..... Border shapes: Children, Waves
- Page 30.....Border shapes: Picket Fence, Split Rail Fence