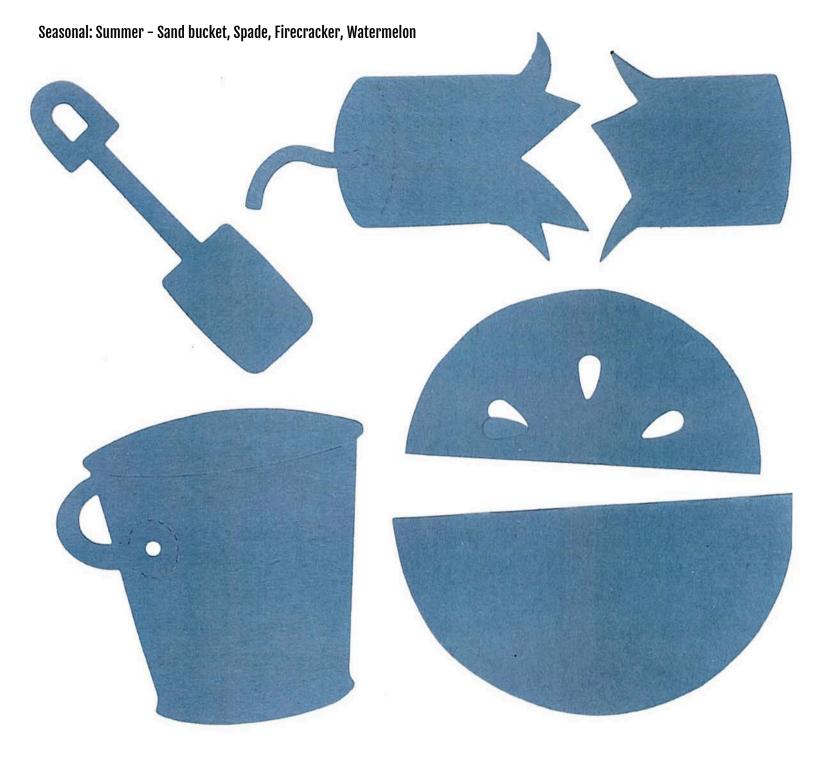

## **CONTENTS**

- Page 2......Alphabet shapes: 4" and 2"
- Page 3......Number shapes: 4" 1, 2, 3, 4, 5, 6
- Page 4...... Number shapes: 4" 7, 8, 9, 0
- Page 5...... Punctuation shapes: 4"
- Page 6...... Punctuation shapes: 2"
- Page 7...... Shapes: Triangle, Circle, Oval
- Page 8...... Shapes: Trapezoid, Square
- Page 9...... Shapes: Rhombus, Rectangle
- Page 10.....Seasonal shapes: Spring Butterfly, Flower
- Page 11..... Seasonal shapes: Summer Sand bucket, Spade, Firecracker, Watermelon
- Page 12.....Seasonal shapes: Summer Picnic Basket, Sunglasses
- Page 13.....Seasonal shapes: Fall Pumpkin, Leaf, Turkey
- Page 14..... Seasonal shapes: Winter Snowman, Pine Tree, Snowflake
- Page 15.....Sports shapes: Football, Baseball, Soccer, Basketball
- Page 16..... Transport shapes: Car, Sailboat
- Page 17.....Transport shapes: Plane, Rocket, Balloon
- Page 18..... Transport shapes: Train
- Page 19.....Transport shapes: Train 2
- Page 20.....Fantasy shapes: Castle, Fairy, Dragon, Unicorn
- Page 21..... Animal shapes: Farm Rabbit, Cow, Horse, Pig, Sheep
- Page 22..... Animal shapes: Sea Turtle, Shark, Dolphin
- Page 23..... Animal shapes: Fish Shaped Card
- Page 24..... Animal shapes: Frog Shaped Card
- Page 25..... Animal shapes: Elephant Shaped Booklet
- Page 26.....Miscellaneous shapes: Magnifying Glass, Gift Card, Puzzle Piece
- Page 27.....Miscellaneous shapes: Heart, Peace Sign
- Page 28.....Miscellaneous shapes: Apple Puzzle
- Page 29..... Border shapes: Children, Waves
- Page 30.....Border shapes: Picket Fence, Split Rail Fence