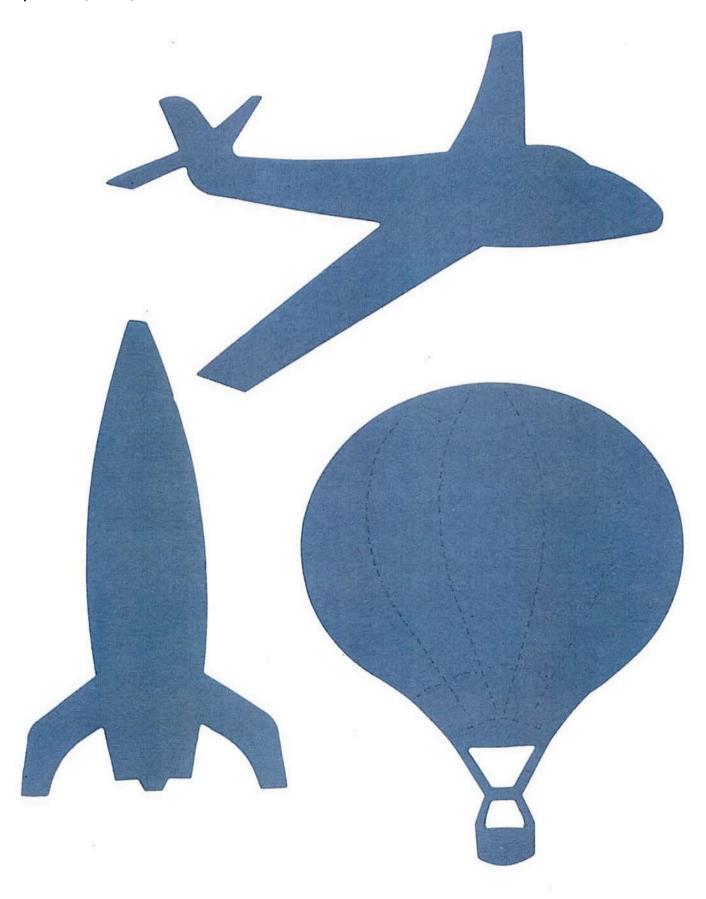

## **CONTENTS**

- Page 2......Alphabet shapes: 4" and 2"
- Page 3......Number shapes: 4" 1, 2, 3, 4, 5, 6
- Page 4...... Number shapes: 4" 7, 8, 9, 0
- Page 5...... Punctuation shapes: 4"
- Page 6...... Punctuation shapes: 2"
- Page 7...... Shapes: Triangle, Circle, Oval
- Page 8...... Shapes: Trapezoid, Square
- Page 9...... Shapes: Rhombus, Rectangle
- Page 10.....Seasonal shapes: Spring Butterfly, Flower
- Page 11..... Seasonal shapes: Summer Sand bucket, Spade, Firecracker, Watermelon
- Page 12.....Seasonal shapes: Summer Picnic Basket, Sunglasses
- Page 13.....Seasonal shapes: Fall Pumpkin, Leaf, Turkey
- Page 14..... Seasonal shapes: Winter Snowman, Pine Tree, Snowflake
- Page 15.....Sports shapes: Football, Baseball, Soccer, Basketball
- Page 16..... Transport shapes: Car, Sailboat
- Page 17.....Transport shapes: Plane, Rocket, Balloon
- Page 18..... Transport shapes: Train
- Page 19.....Transport shapes: Train 2
- Page 20.....Fantasy shapes: Castle, Fairy, Dragon, Unicorn
- Page 21..... Animal shapes: Farm Rabbit, Cow, Horse, Pig, Sheep
- Page 22..... Animal shapes: Sea Turtle, Shark, Dolphin
- Page 23..... Animal shapes: Fish Shaped Card
- Page 24..... Animal shapes: Frog Shaped Card
- Page 25..... Animal shapes: Elephant Shaped Booklet
- Page 26.....Miscellaneous shapes: Magnifying Glass, Gift Card, Puzzle Piece
- Page 27.....Miscellaneous shapes: Heart, Peace Sign
- Page 28.....Miscellaneous shapes: Apple Puzzle
- Page 29..... Border shapes: Children, Waves
- Page 30.....Border shapes: Picket Fence, Split Rail Fence